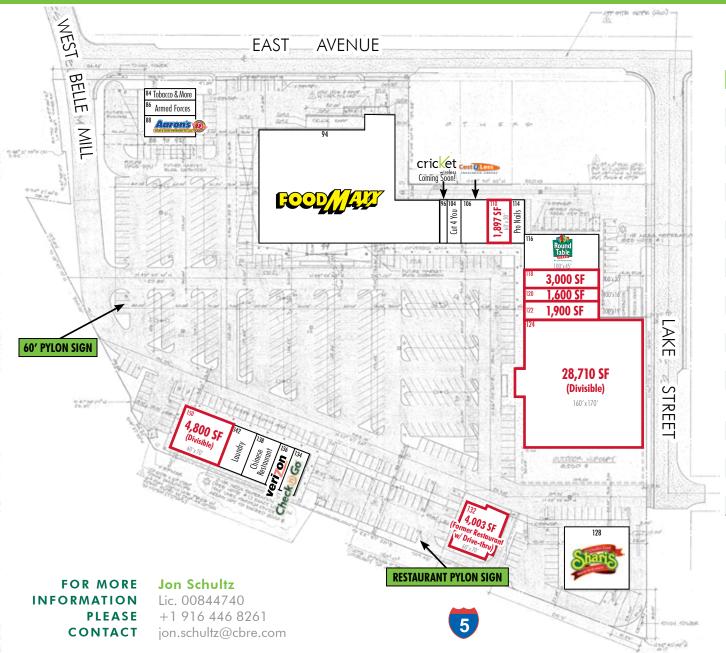

## SITE PLAN

| Suite | Tenant                                 | ± SQ. FT. |
|-------|----------------------------------------|-----------|
| 84    | Tobacco and More                       | 1,350     |
| 86    | Armed Forces                           | 2,475     |
| 88    | Aaron Rents                            | 4,575     |
| 94    | Food Maxx                              | 46,025    |
| 96    | Cricket Wireless                       | 900       |
| 104   | Cut 4 U                                | 1,306     |
| 106   | Cost-U-Less Insurance                  | 1,897     |
| 110   | AVAILABLE                              | 1,897     |
| 114   | Pro-Nails                              | 1,200     |
| 116   | Round Table Pizza                      | 4,500     |
| 118   | AVAILABLE                              | 3,000     |
| 118 A | AVAILABLE (Storage)                    | 510       |
| 120   | AVAILABLE                              | 1,600     |
| 122   | AVAILABLE                              | 1,900     |
| 124   | AVAILABLE (Divisible)                  | 28,710    |
| 128   | Shari's Restaurant                     | 3,750     |
| 132   | AVAILABLE (Restaurant with Drive-thru) | 4,003     |
| 134   | Check N Go                             | 1,200     |
| 136   | Verizon                                | 1,200     |
| 138   | Maple Garden Chinese                   | 1,800     |
| 142   | Belle Mill Laundry                     | 1,800     |
| 150   | AVAILABLE                              | 4,800     |
| TOTAL |                                        | 120,398   |

NOT TO SCALE— ALL DIMENSIONS ARE APPROXIMATE.