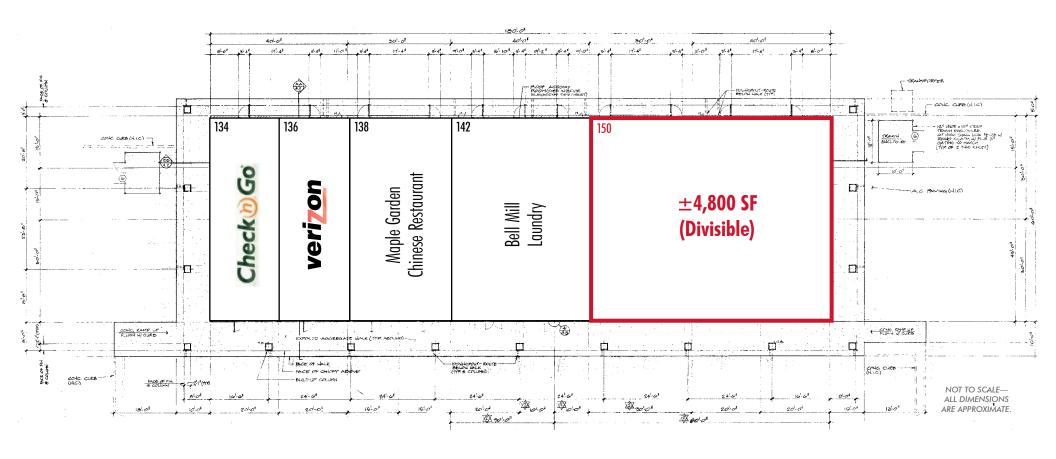

## SITE PLAN

| Suite | Tenant                                 | ± SQ. FT. |
|-------|----------------------------------------|-----------|
| 84    | Tobacco and More                       | 1,350     |
| 86    | Armed Forces                           | 2,475     |
| 88    | Aaron Rents                            | 4,575     |
| 94    | Food Maxx                              | 46,025    |
| 96    | Cricket Wireless                       | 900       |
| 104   | Cut 4 U                                | 1,306     |
| 106   | Cost-U-Less Insurance                  | 1,897     |
| 110   | AVAILABLE                              | 1,897     |
| 114   | Pro-Nails                              | 1,200     |
| 116   | Round Table Pizza                      | 4,500     |
| 118   | AVAILABLE                              | 3,000     |
| 118 A | AVAILABLE (Storage)                    | 510       |
| 120   | AVAILABLE                              | 1,600     |
| 122   | AVAILABLE                              | 1,900     |
| 124   | AVAILABLE (Divisible)                  | 28,710    |
| 128   | Shari's Restaurant                     | 3,750     |
| 132   | AVAILABLE (Restaurant with Drive-thru) | 4,003     |
| 134   | Check N Go                             | 1,200     |
| 136   | Verizon                                | 1,200     |
| 138   | Maple Garden Chinese                   | 1,800     |
| 142   | Belle Mill Laundry                     | 1,800     |
| 150   | AVAILABLE                              | 4,800     |
| TOTAL |                                        | 120,398   |