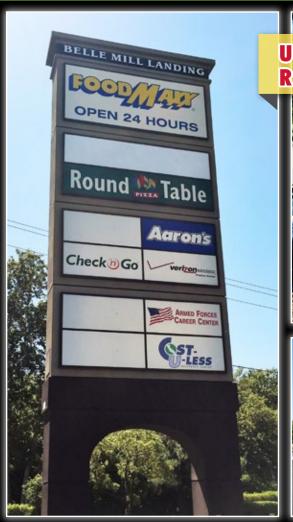

**Belle Mill Landing** is a  $\pm 120,398$  square foot Neighborhood Center located in central Red Bluff, CA. Anchored by FoodMaxx, this center is situated on the northwest quadrant of Interstate 5 and Highway 36/ Antelope Road and benefits from its proximity to both the highways and the local and tourist trade. The Center has anchor, restaurant pad (with drive-through) and shop space available.

#### **HIGHLIGHTS**

- :: Anchor, restaurant pad, and shop space
- :: Restaurant Pad has drive-through and dedicated pylon sign visible to Interstate 5
- :: Anchored by FoodMaxx
- :: Renovation coming soon
- :: At intersection of Interstate 5 and Highway 36
- :: Excellent visibility to Interstate 5
- :: 60' pylon sign visible to Highway 36 and Interstate 5
- :: Adjacent to Durango RV Resort—with 105 RV pads and hookups
- :: Benefits from proximity to the Downtown, County offices, Sacramento River, as well as several RV Resorts and hotels including Super 8 Hotel, Best Western, Comfort Inn, and Motel 6

## SITE PLAN

| Suite | Tenant                                 | ± SQ. FT. |
|-------|----------------------------------------|-----------|
| 84    | Tobacco and More                       | 1,350     |
| 86    | Armed Forces                           | 2,475     |
| 88    | Aaron Rents                            | 4,575     |
| 94    | Food Maxx                              | 46,025    |
| 96    | Cricket Wireless                       | 900       |
| 104   | Cut 4 U                                | 1,306     |
| 106   | Cost-U-Less Insurance                  | 1,897     |
| 110   | AVAILABLE                              | 1,897     |
| 114   | Pro-Nails                              | 1,200     |
| 116   | Round Table Pizza                      | 4,500     |
| 118   | AVAILABLE                              | 3,000     |
| 118 A | AVAILABLE (Storage)                    | 510       |
| 120   | AVAILABLE                              | 1,600     |
| 122   | AVAILABLE                              | 1,900     |
| 124   | AVAILABLE (Divisible)                  | 28,710    |
| 128   | Shari's Restaurant                     | 3,750     |
| 132   | AVAILABLE (Restaurant with Drive-thru) | 4,003     |
| 134   | Check N Go                             | 1,200     |
| 136   | Verizon                                | 1,200     |
| 138   | Maple Garden Chinese                   | 1,800     |
| 142   | Belle Mill Laundry                     | 1,800     |
| 150   | AVAILABLE                              | 4,800     |
| TOTAL |                                        | 120,398   |