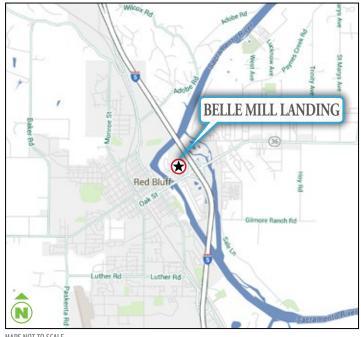

## **LOCATION MAP**

MAPS NOT TO SCALE

FOR MORE INFORMATION PLEASE CONTACT

Jon Schultz Lic. 00844740 +1 916 446 8261 jon.schultz@cbre.com

**RED BLUFF :: CA 96080** 

ANCHOR,
RESTAURANT PAD &
SHOP SPACE AVAILABLE