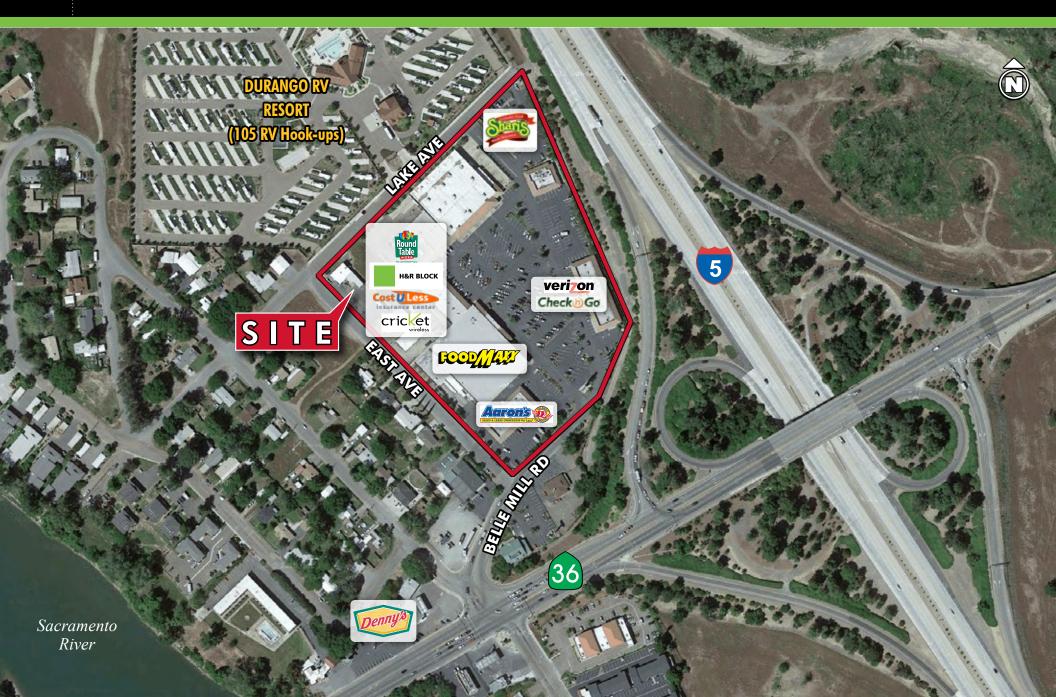

#### **AREA MAP**

**Belle Mill Landing** is a  $\pm 120,398$  square foot Neighborhood Center located in central Red Bluff, CA. Anchored by FoodMaxx, this center is situated on the northwest quadrant of Interstate 5 and Highway 36/ Antelope Road and benefits from its proximity to both the highways and the local and tourist trade. The Center has anchor, restaurant pad (with drive-through) and shop space available.

#### **HIGHLIGHTS**

- :: Anchor, restaurant pad, and shop space
- :: Restaurant Pad has drive-through and dedicated pylon sign visible to Interstate 5
- :: Anchored by FoodMaxx
- :: Renovation coming soon
- :: At intersection of Interstate 5 and Highway 36
- :: Excellent visibility to Interstate 5
- :: 60' pylon sign visible to Highway 36 and Interstate 5
- :: Adjacent to Durango RV Resort—with 105 RV pads and hookups
- :: Benefits from proximity to the Downtown, County offices, Sacramento River, as well as several RV Resorts and hotels including Super 8 Hotel, Best Western, Comfort Inn, and Motel 6