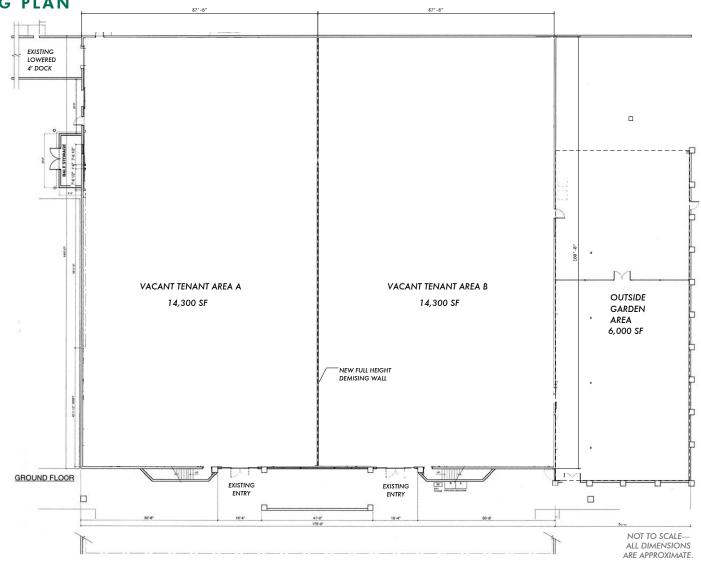

# BELLE MILL LANDING 84-150 BELLE MILL ROAD RED BLUFF :: CA 96080

ANCHOR, RESTAURANT PAD & SHOP SPACE AVAILABLE

**CONCEPTUAL DEMISING PLAN** 

JUNIOR ANCHOR

FOR MORE INFORMATION PLEASE CONTACT

Jon Schultz Lic. 00844740 +1 916 446 8261 jon.schultz@cbre.com

## BELLE MILL LANDING 84-150 BELLE MILL ROAD RED BLUFF :: CA 96080

ANCHOR, RESTAURANT PAD & SHOP SPACE AVAILABLE

FLOOR PLAN
BUILDING 4

FOR MORE INFORMATION PLEASE CONTACT

Jon Schultz Lic. 00844740 +1 916 446 8261 jon.schultz@cbre.com