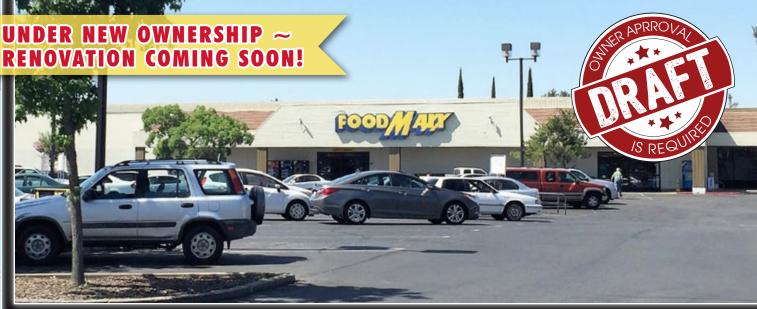

**Belle Mill Landing** is a  $\pm 120,398$  square foot Neighborhood Center located in central Red Bluff, CA. Anchored by FoodMaxx, this center is situated on the northwest quadrant of Interstate 5 and Highway 36/ Antelope Road and benefits from its proximity to both the highways and the local and tourist trade. The Center has anchor, restaurant pad (with drive-through) and shop space available.

#### **HIGHLIGHTS**

- :: Anchor, restaurant pad, and shop space
- :: Restaurant Pad has drive-through and dedicated pylon sign visible to Interstate 5
- :: Anchored by FoodMaxx
- :: Renovation coming soon
- :: At intersection of Interstate 5 and Highway 36
- :: Excellent visibility to Interstate 5
- :: 60' pylon sign visible to Highway 36 and Interstate 5
- :: Adjacent to Durango RV Resort—with 105 RV pads and hookups
- :: Benefits from proximity to the Downtown, County offices, Sacramento River, as well as several RV Resorts and hotels including Super 8 Hotel, Best Western, Comfort Inn, and Motel 6