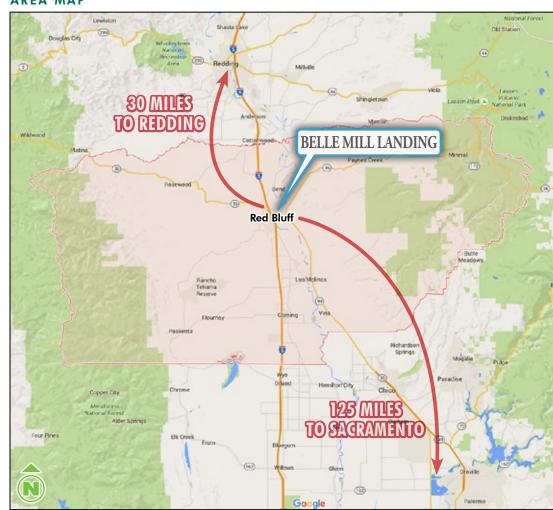

## **Retail 24/7.**

# BELLE MILL LANDING 84-150 BELLE MILL ROAD

**RED BLUFF :: CA 96080** 

ANCHOR, RESTAURANT PAD & SHOP SPACE AVAILABLE











FOR MORE INFORMATION PLEASE CONTACT

Jon Schultz Lic. 00844740 +1 916 446 8261 jon.schultz@cbre.com www.cbre.com/jon.schultz CBRE, Inc.
500 Capitol Mall, Suite 2400
Sacramento, CA 95814
T +1 916 446 6800 | F +1 916 446 8778
www.cbre.com/sacramentodt

**CBRE** 

RED BLUFF :: CA 96080

ANCHOR, RESTAURANT PAD & SHOP SPACE AVAILABLE

#### **AREA MAP**



## **LOCATION MAP**



MAPS NOT TO SCALE

FOR MORE INFORMATION PLEASE CONTACT

Jon Schultz Lic. 00844740 +1 916 446 8261 jon.schultz@cbre.com



**RED BLUFF :: CA 96080** 

ANCHOR,
RESTAURANT PAD &
SHOP SPACE AVAILABLE

#### PROPERTY INFORMATION

Nestled in the northern Sacramento Valley, just 90 minutes north of Sacramento lies Red Bluff, Tehama County, CA. Tehama County is the gateway to famous Lassen Volcanic National Park, one of the few active volcanos on the United States mainland, and is the central point of wide spread outdoor recreation including hiking, camping, scenic tours, golfing, boating, hunting and fishing.

**Belle Mill Landing** is a  $\pm 120,398$  square foot Neighborhood Center located in central Red Bluff, CA. Anchored by FoodMaxx, this center is situated on the no