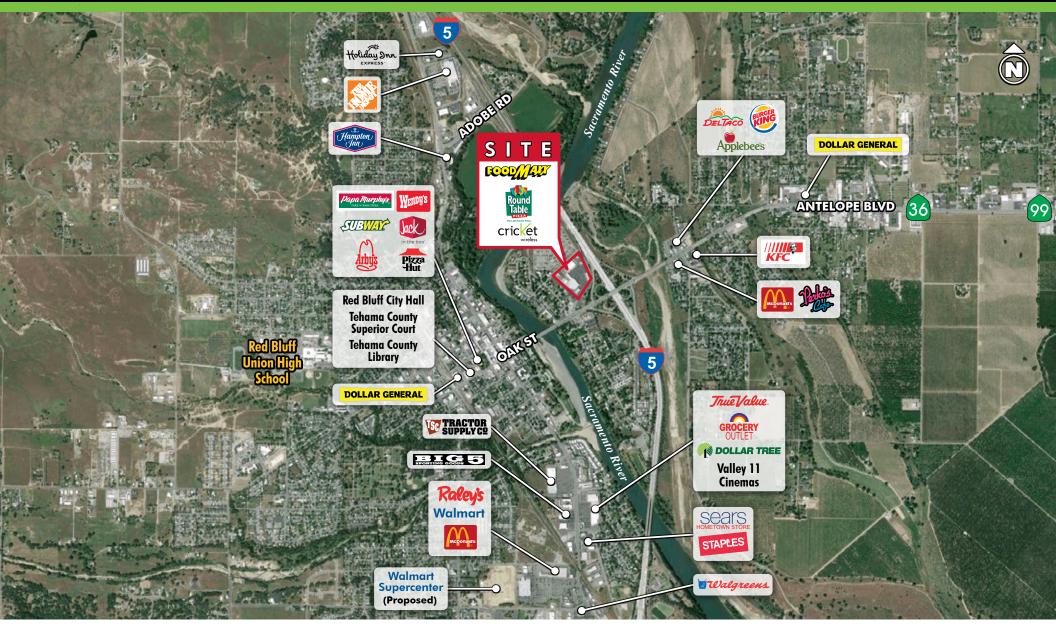

## **LOCATION MAP**

MAPS NOT TO SCALE

FOR MORE INFORMATION PLEASE CONTACT

Jon Schultz Lic. 00844740 +1 916 446 8261 jon.schultz@cbre.com

**RED BLUFF :: CA 96080** 

ANCHOR,
RESTAURANT PAD &
SHOP SPACE AVAILABLE

#### PROPERTY INFORMATION

Nestled in the northern Sacramento Valley, just 90 minutes north of Sacramento lies Red Bluff, Tehama County, CA. Tehama County is the gateway to famous Lassen Volcanic National Park, one of the few active volcanos on the United States mainland, and is the central point of wide spread outdoor recreation including hiking, camping, scenic tours, golfing, boating, hunting and fishing.